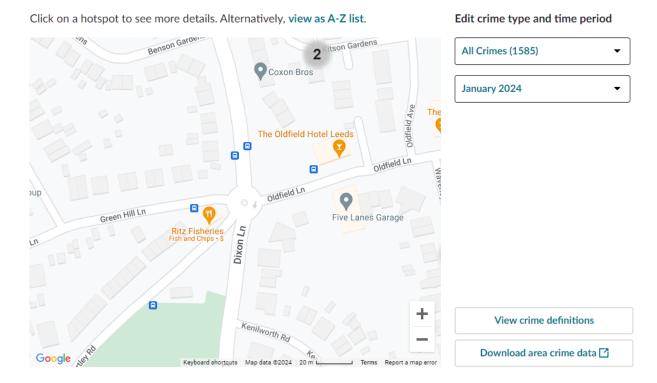

### Jan 2024

### Feb 2024

Click on a hotspot to see more details. Alternatively, view as A-Z list.

### Edit crime type and time period