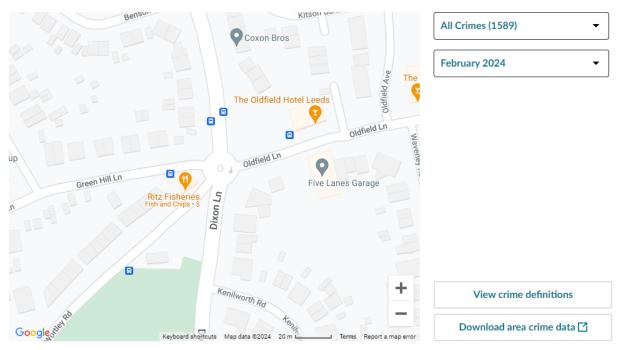

### Feb 2024

Click on a hotspot to see more details. Alternatively, view as A-Z list.

### Edit crime type and time period