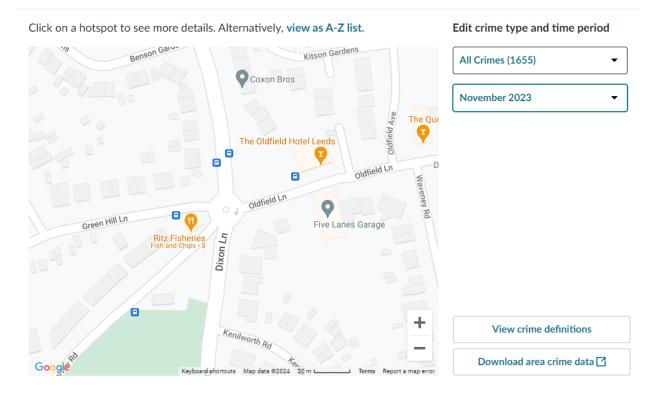

### Nov 2023

### Dec 2023

Click on a hotspot to see more details. Alternatively, view as A-Z list.

Benson Gar Kitson Gardens All Crimes (1568) Coxon Bros December 2023 • Oldfield Ave The Que T The Oldfield Hotel Leeds ۵ Oldfield Ln D Waveney Oldfield Ln 0 🗆 📢 Rd Green Hill Ln Five Lanes Garage Dixon L<sub>n</sub> Ritz Fisheries Fish and Chips • \$ 0 +View crime definitions Kenilworth Rd Google Download area crime data 🗹 Keyboard shortcuts Map data ©2024 20 m Report a map error

Edit crime type and time period