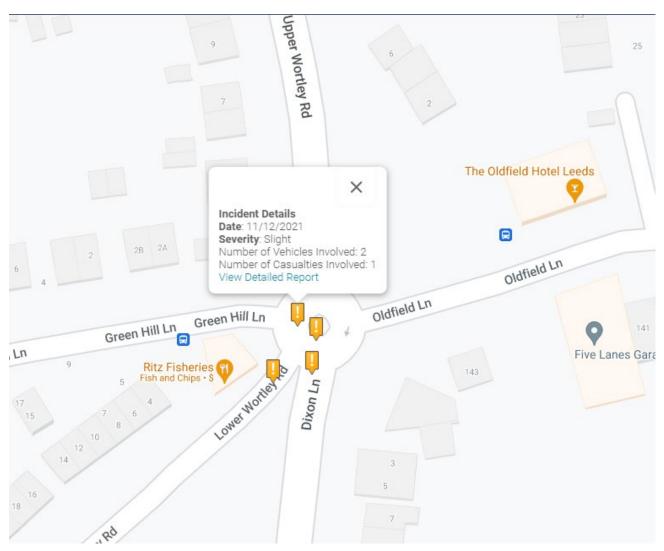

Last Available 5 Years of RTC Data from Crash Map UK

Therefore there have been 4 Slight Injury RTCs on Five Lanes Roundabout in the most recent five years of data recorded.

This equates to less than one Slight RTC p.a.

The details and dates with Slight Casualty numbers are as follows...

# 11<sup>th</sup> December 2021: 2 Vehicles and 1 Slight Injury