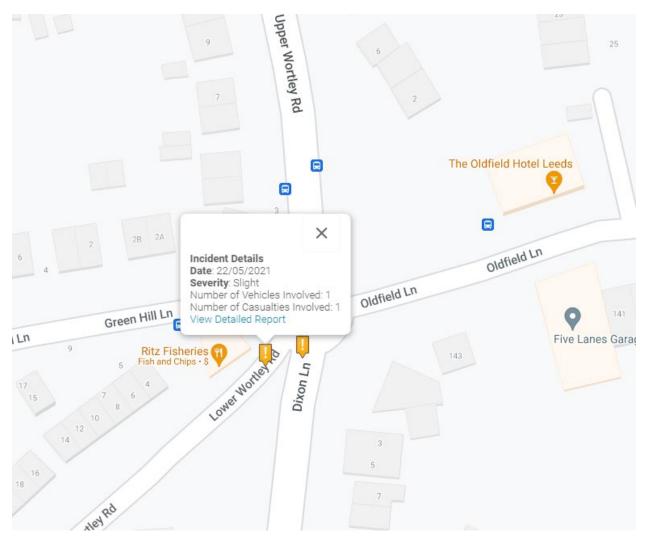

Last Available 5 Years of RTC Data from Crash Map UK

Therefore there have been 4 Slight Injury RTCs on Five Lanes Roundabout in the most recent five years of data recorded.

This equates to less than one Slight RTC p.a.

The details and dates with Slight Casualty numbers are as follows...

# 22<sup>nd</sup> May 2021: 1 Vehicle and 1 Slight Injury