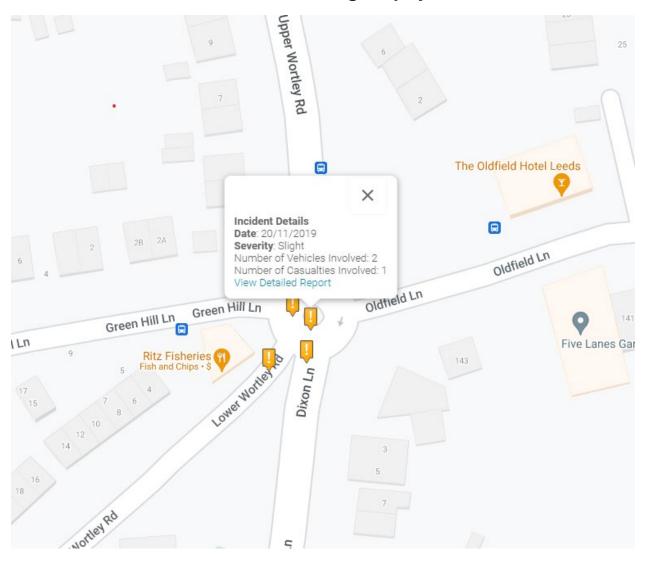

Last Available 5 Years of RTC Data from Crash Map UK

Therefore there have been 4 Slight Injury RTCs on Five Lanes Roundabout in the most recent five years of data recorded.

This equates to less than one Slight RTC p.a.

The details and dates with Slight Casualty numbers are as follows...

# 20<sup>th</sup> November 2019: 2 Vehicles and 1 Slight Injury