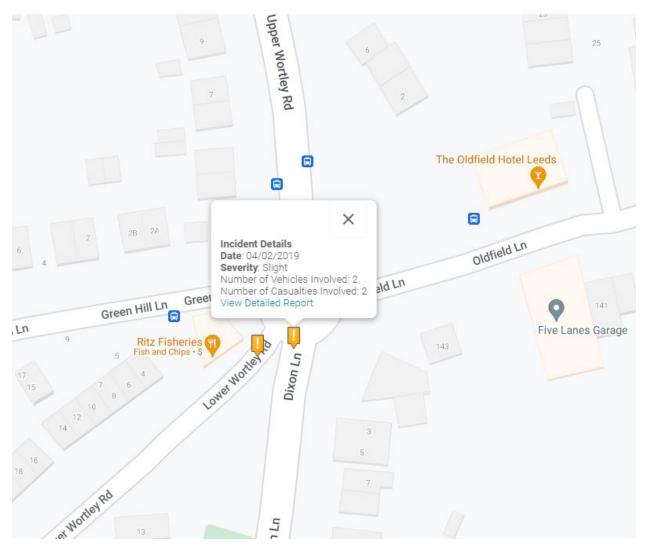

#### vortley Rd PIO ∧ Hide Jeen LS12 4EX Location: The Oldfield Hotel Leeds Years 5 of 24 years selected Olu Wa Oldfield Ln Severity S pp Fatal Oldfield Ln Green Hill Ln Green Hill Ln 0 Serious Five Lanes Garage Ų Ritz Fisheries Slight Waveney Rd Dixon Ln < Lowerworthe **Casualty Types:** All Casualty Types Vehicles Involved: All Vehicle Types ItleyRd Dixon Ln Search Open Government Licence 2

The details and dates with Slight Casualty numbers are as follows...

# 4<sup>th</sup> February 2019: 2 vehicles & 2 Slight Injuries.