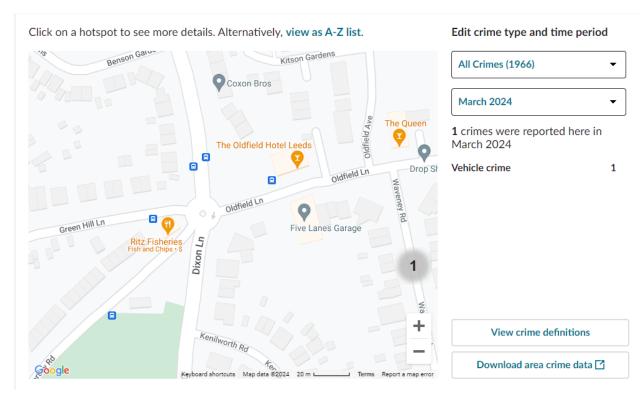

### Mar 2024

### Apr 2024

Click on a hotspot to see more details. Alternatively, view as A-Z list.

### Edit crime type and time period

# Month by Month Analysis of Incidents in Vicinity

|              | Vehicle<br>Crime                            | Violence &<br>Sexual | Public Order | Criminal<br>Damage | Total pcm |
|--------------|---------------------------------------------|----------------------|--------------|--------------------|-----------|
| Nov 2023     | 0                                           | 0                    | 0            | 0                  | 0         |
| Dec 2023     | 0                                           | 0                    | 0            | 2                  | 2         |
| Jan 2024     | 1                                           | 0                    | 1            | 0                  | 2         |
| Feb 2024     | 0                                           | 0                    | 0            | 0                  | 0         |
| Mar 2024     | 1                                           | 0                    | 0            | 0                  | 1         |
| Apr 2024     | 1                                           | 0                    | 0            | 0                  | 1         |
| Total by Cat | 3                                           | 0                    | 1            | 2                  | 6         |
|              | 6 Incidents over 6 months = 1 incidents pcm |                      |              |                    |           |
|              | Equates to 1 incident every 30.5 days       |                      |              |                    |           |